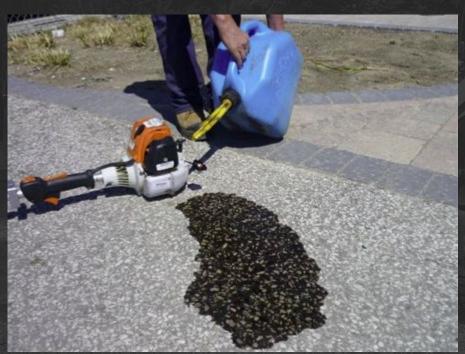

# COSTLY MISTAKES THAT ANYONE CAN MAKE

The Missing Diesel Sticker

\$2,850

\$500 •

\$1,440

Priceless .

Repairs and Relocation

Schedule adjustments

Lost Revenue

**Unhappy Customer** 

Tow Truck \$350. Truck Repair \$2500.

Delayed jobs, employee rescheduling or overtime.

Your reputation precedes you — having a bad one from unhappy and dissatisfied customers will cost your business.

Every hour a single employee is unable to work equals \$60 of missed revenue on average. (Crew of 3 x Avg Rev/Employee/Hour (\$60) x 8hr workday)

Cost of a Missing Diesel \$4,790

Cost of a diesel Sticker + Training \$126

DIESEL FUEL ONLY