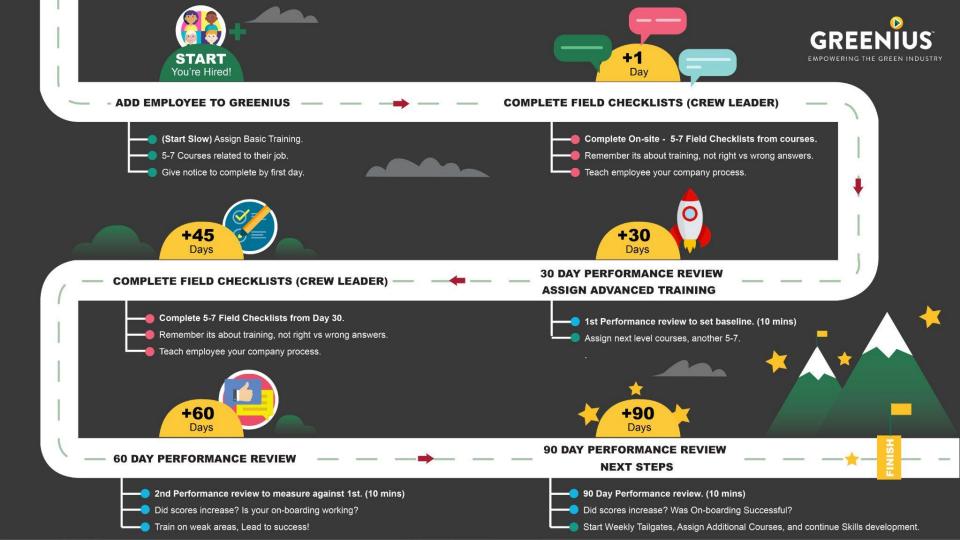

## TRAINING = DECREASED OPERATING COSTS

- Increase in profits.
- Consistency with staff.
- Turn-over now has training.
- Raised the bar for existing employees.
- Due Diligence requirements.

## BENEFITS OF GREENIUS TO MANAGERS

- Crew leaders have insurance: Due Diligence complete.
- Employees are not "green" on Day 1 of work.
- Consistency of safety messages to all staff.
- Safety checklist is a good guide; nothing gets missed.
- Accountability for new employees.

# BENEFITS OF GREENIUS TO EMPLOYEES

- Ready to work safely on Day 1.
- **High confidence** and comfort level on Day 1.
- Young people = online.
- Morale booster: **employer cares.**
- Training is a serious business! With serious results.